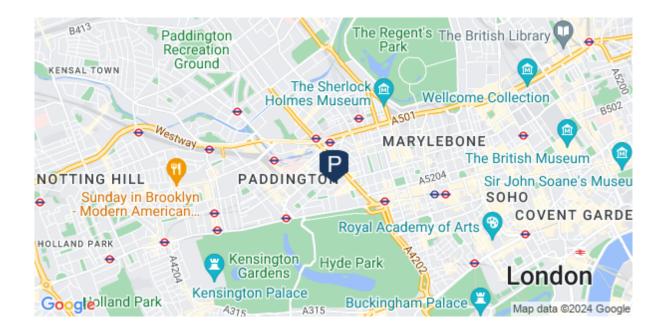

Park West is located on Kendal Street, a moments walk to the lovely Connaught Village, a ten minute walk to Hyde Park, Marble Arch and

- O Double Bedroom
- Modern Fitted Kitchen
- Wall to Wall Fitted Cupboards
- Ochmunal Heating & Hot Water

## Paddington.